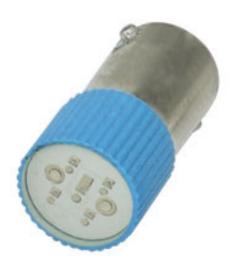

### **DESCRIPTION**

Multi-led lights, LED bulbs and light elements, to be able to build a correct signaling system in a safe and effective way are an essential part of any installation as they are completely necessary and useful.

#### **FEATURES**

- It has a small and compact design, making it ideal for use in tight spaces.
- Energy efficient and low heat dissipation thanks to LED technology.
- It offers aesthetic solutions with various color options.
- Low power consumption.