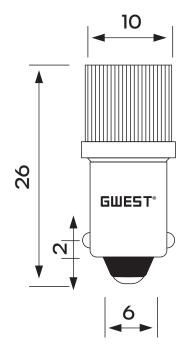

### **SECTIONS AND DIMENSIONS**

| PRODUCT CODE    | WORKING LIFE        | DESCRIPTION           | COLOUR |
|-----------------|---------------------|-----------------------|--------|
| BA9SC - 24V - M | 30.000-50.000 Hours | Led Bulb 24V<br>AC-DC | Blue   |